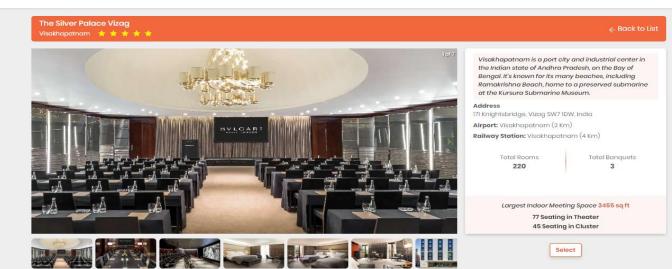

#### Hotel's Micro Page

- Brief overview of the hotel inventories
- Detailed banqueting specifications
- About the hotel

HOME ABOUTUS CONTACT Login/Register

#### Description

**Meeting Space** 

Now through 29th December, Bylgari's Dream Maker snow globe is aglow in Sloane Square, a short walk from the Sloane Street boutique and The Silver Palace. It's a wonderful addition to one of the most festive neighbourhoods and a must-see stop for those out and about doing their Christmas shopping.

**Room Details** 