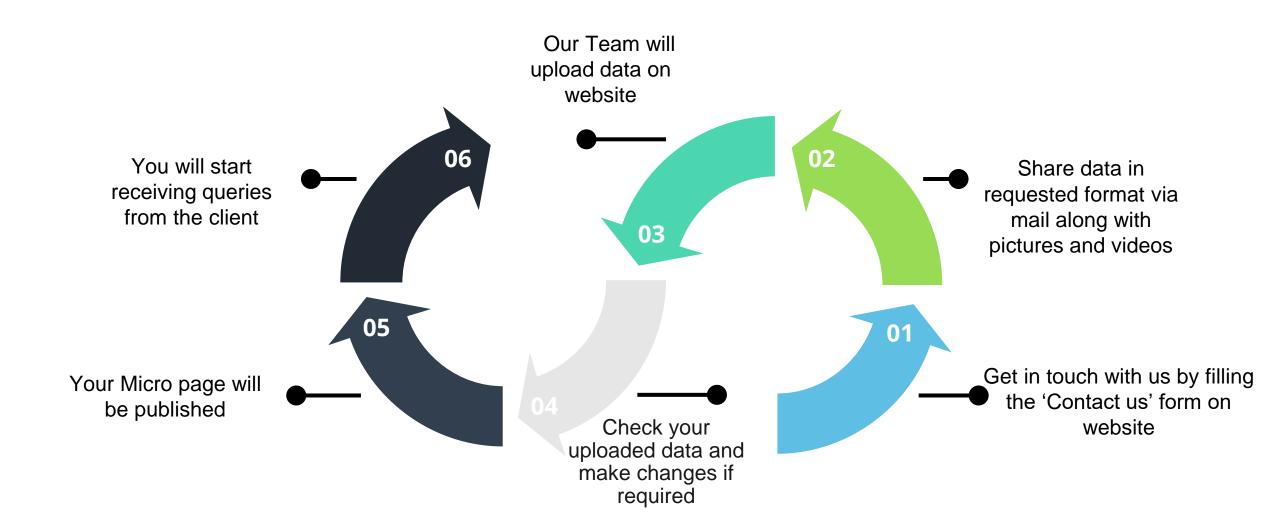

### Getting Started | Artist and benefits

#### Artist profile search page

Users will search for artist as represented below

HOME ABOUTUS CONTACT

Login/Register

#### Listing page basis client search criteria

Listing page for artists search

By clicking the view details tab, client will reach the micro page of the artist

Advance search by artist category and location can also be done for accurate shortlisting