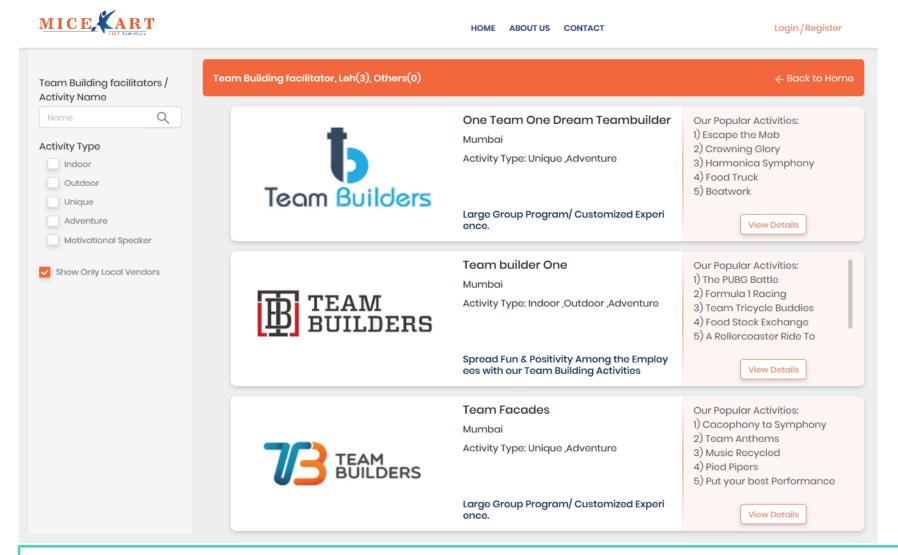

### Your micro page on the MICEkart platform

Login / Register

#### Your micro page can showcase:

- Pictures and videos of activities conducted
- Details / USP about you and your company
- **Activities that you conduct along** with detailed description
- Clients can request a quote online

Team Building facilitator