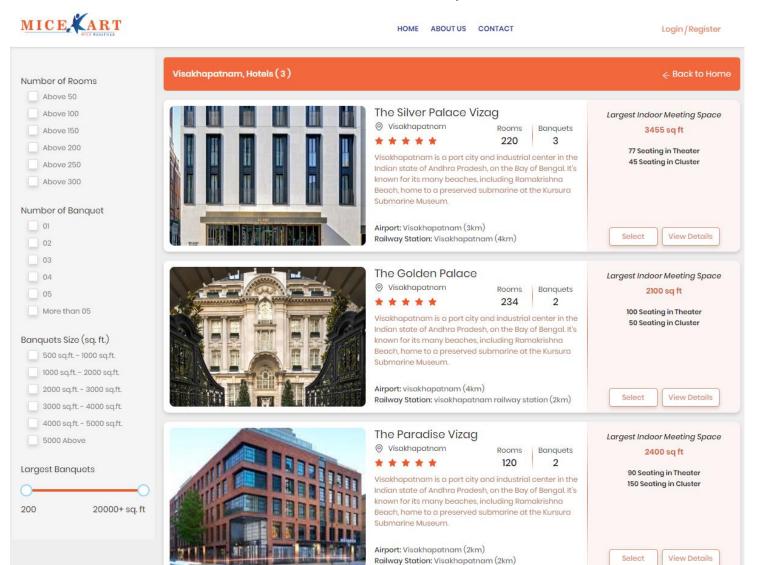

### MICEkart Hotel Search Page (Client View)

Customer will search on homepage as per his requirement

#### **Hotel Listing Page**

#### MICEkart will list hotels as per client's search criteria

Advance search options available for accurate shortlisting

Sort basis:

Room Counts required | No. of Banquets required | Size of Banquets required

The view details tab which leads him to the micro-page of the hotel

#### What the client sees:

- About the hotel and its USP
- Distance from nearest airport
- Banquet and room counts