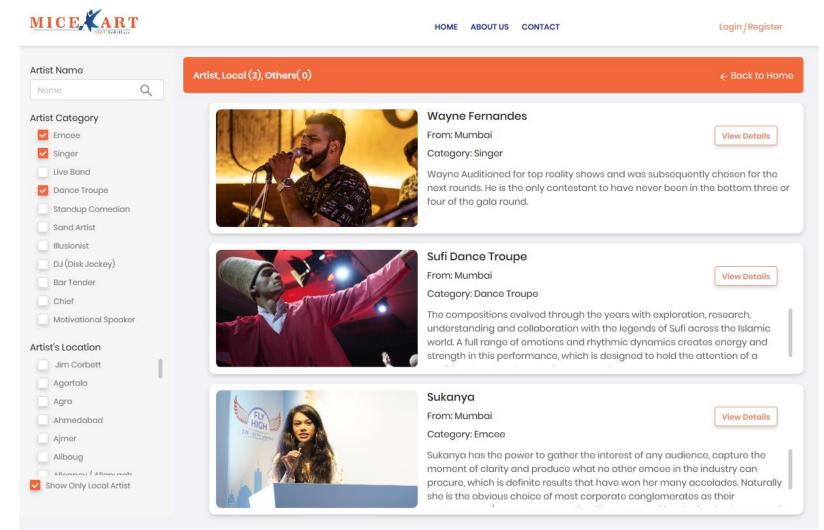

#### Listing page basis client search criteria

Listing page for artists search

By clicking the view details tab, client will reach the micro page of the artist

Advance search by artist category and location can also be done for accurate shortlisting

#### **Artist** ← Back to List Wayne Fernandes, Mumbai 3 of 3 Category Singer Wayne Auditioned for top reality shows and was subsequently chosen for Description the next rounds. He is the only contestant to have never been in the bottom three or four of the gala round. Wayne is a dynamic Singer and performance coach who has fuelled positive change for both national and international audiences from students to business leaders. Social Media Video Link **Check Availability** Wayne travels in Business Class Notes