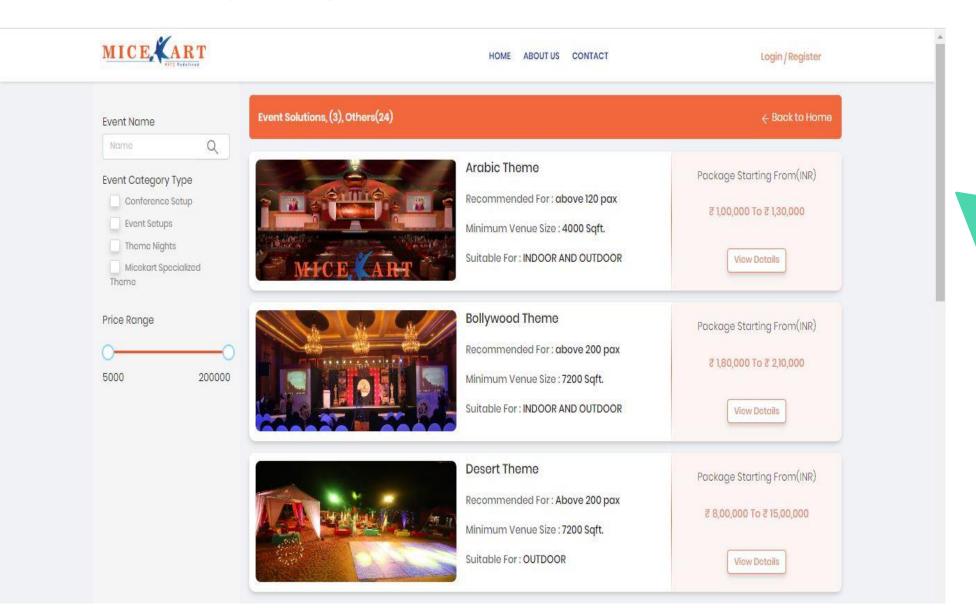

### Listing page for Event search

- Basis the primary search MICEkart will list relevant solutions
- Advanced search can be done for accurate short listing
- The view details Tab
  will open a micro page
  of the setup

#### The micro page will showcase

- Pictures and videos of the setup
- **Price range**
- Inclusion and exclusion
- Supplement cost of addons
- **Notes if any**