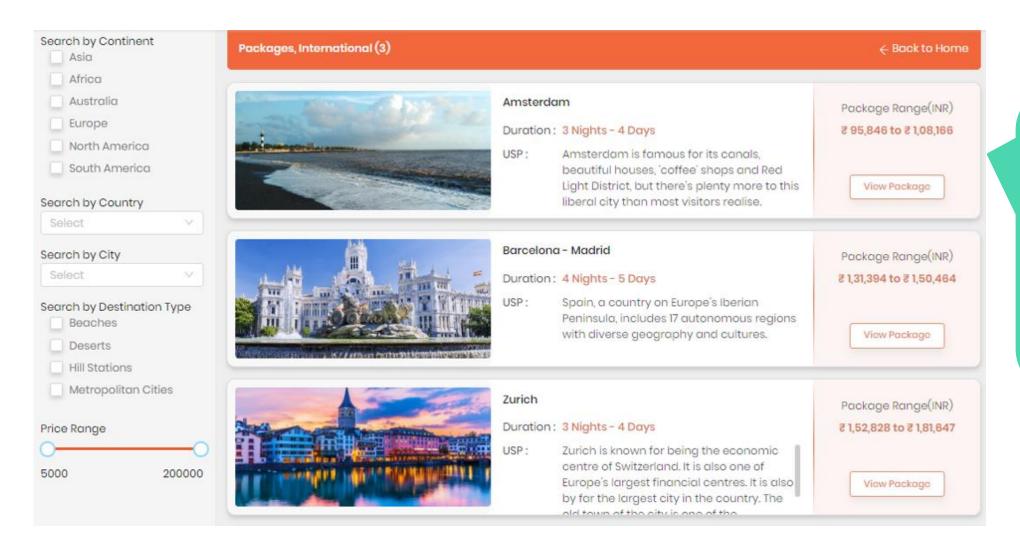

### Package Listing

- Basis the primary search
  MICEkart will list relevant
  Packages
- Listed product shows
   Price range of product
   along with duration
- Advanced search can be done for accurate short listing
- The View Package Tab
  will open a micro page of
  the Package

### Package micro page

Micro page of package can show

- **Information about Destination**
- Things to do
- **Suggested itinerary**
- **Suggested Hotels options**
- **Suggested flight options**
- **Detailed costing as per hotel** options
- **Inclusions & exclusions of costing**
- Visa requirement of package if destination is international
- Local souvenirs to take away
- **Notes if any**