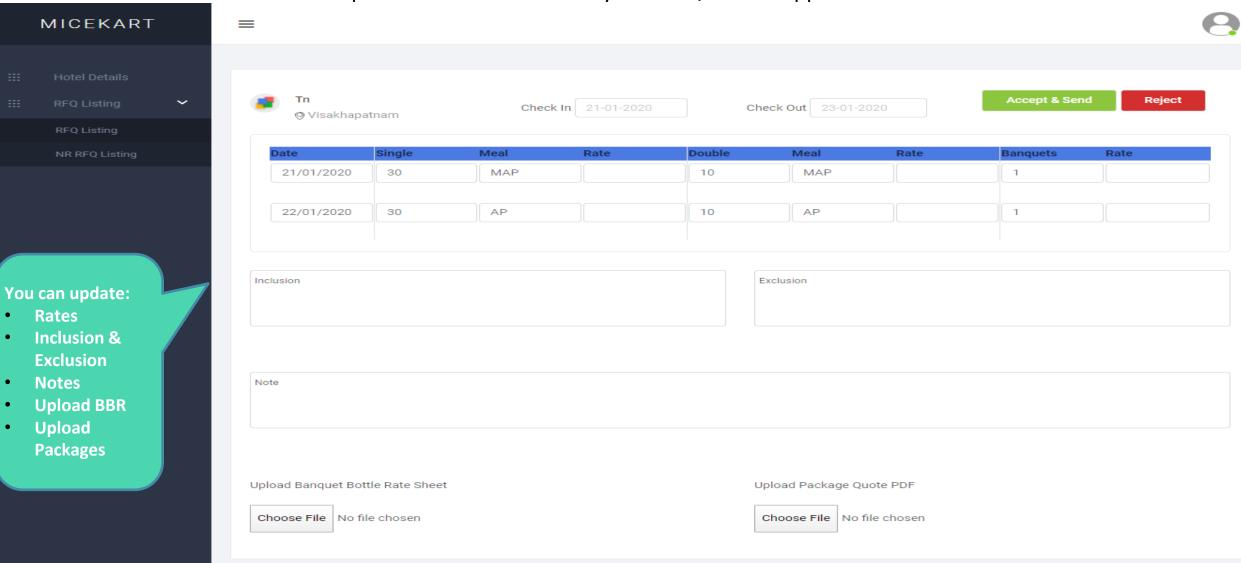

### **View Customer RFP**

View customer RFP and send quotations to client directly via Web/Mobile application