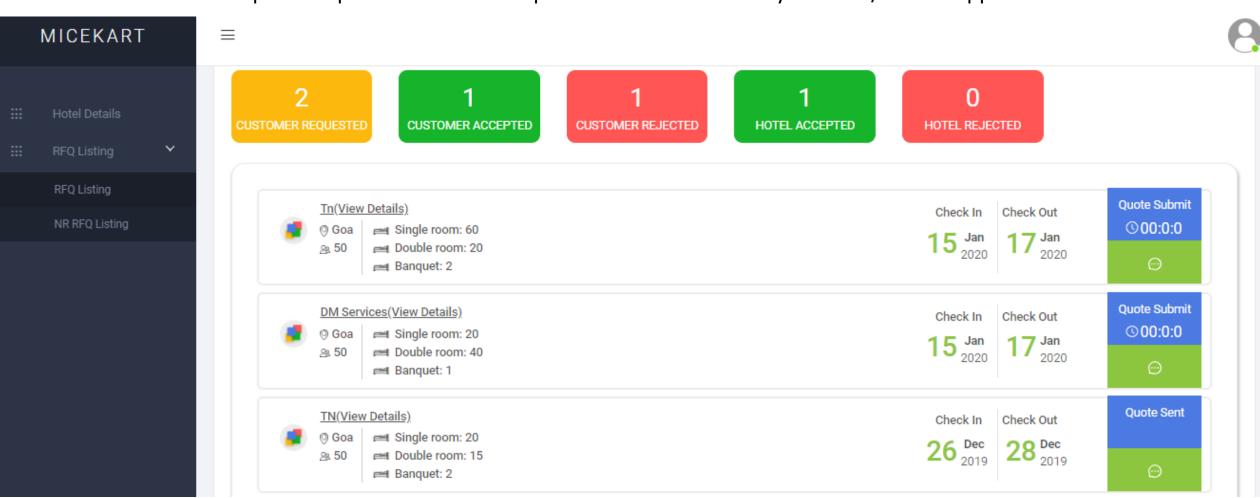

## **RFQ** listing Page

View customer requested quotation and send quotation to client directly via Web/Mobile application

### **View Customer RFP**

View customer RFP and send quotations to client directly via Web/Mobile application