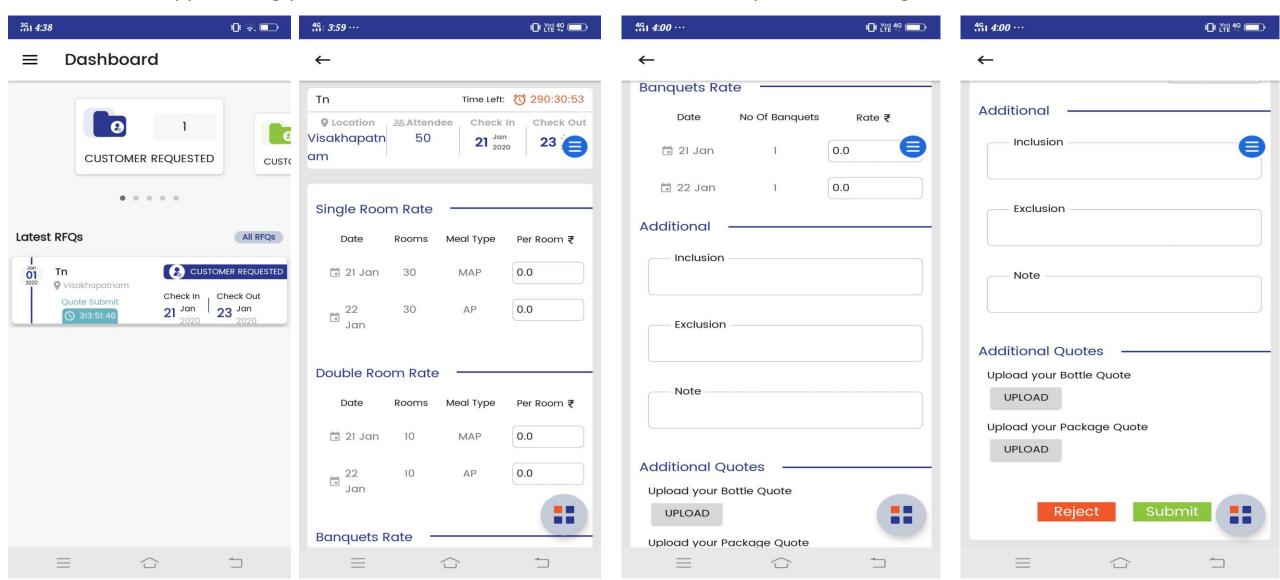

#### **MICEKART** partner mobile application

Mobile app offering you with same features and convenience while you are on the go