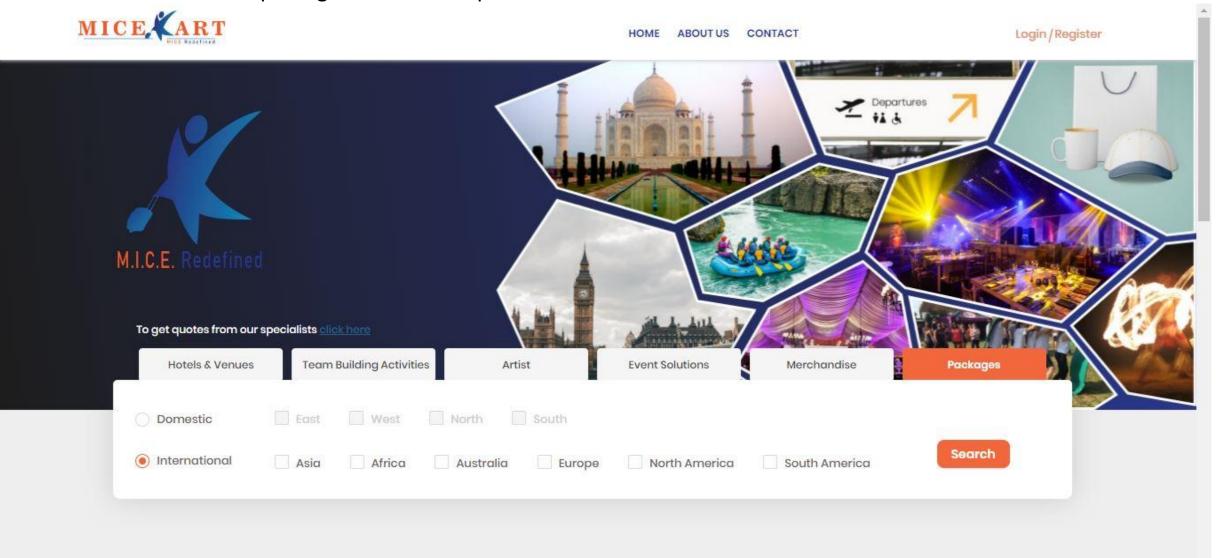

### Package search page

Users will search packages based on requirements

### Package Listing

- Basis the primary search
  MICEkart will list relevant
  Packages
- Listed product shows
   Price range of product
   along with duration
- Advanced search can be done for accurate short listing
- The View Package Tab
  will open a micro page of
  the Package