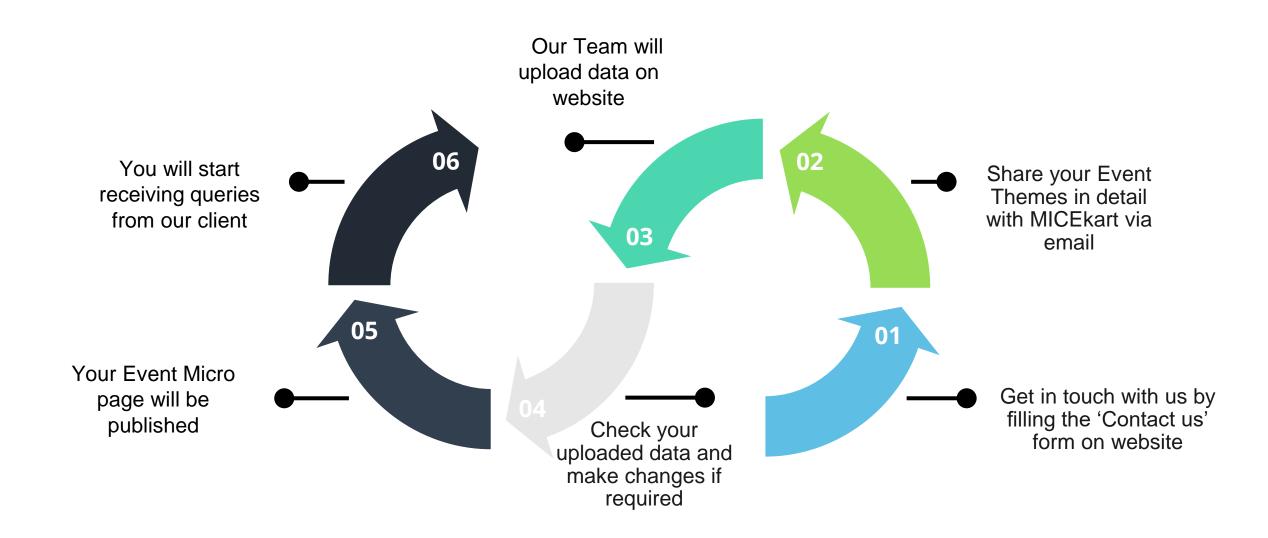

### Getting Started | Artist and benefits

#### Artist profile search page

Users will search for artist as represented below

HOME ABOUTUS CONTACT

Login/Register

#### Listing page basis client search criteria

Listing page for artists search

By clicking the view details tab, client will reach the micro page of the artist

Advance search by artist category and location can also be done for accurate shortlisting