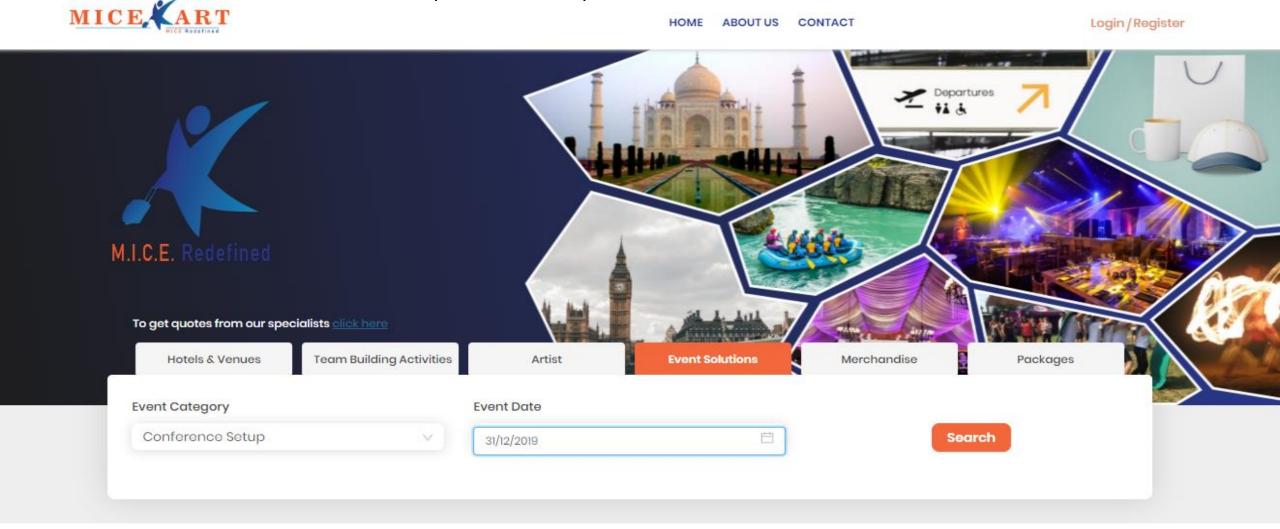

#### **Event solutions search page**

Users will search for their event requirement as represented below

Search could be conference setup, event setup, themed nights and MICEkart specialized theme

### Listing page for Event search

- Basis the primary search MICEkart will list relevant solutions
- Advanced search can be done for accurate short listing
- The view details Tab
  will open a micro page
  of the setup