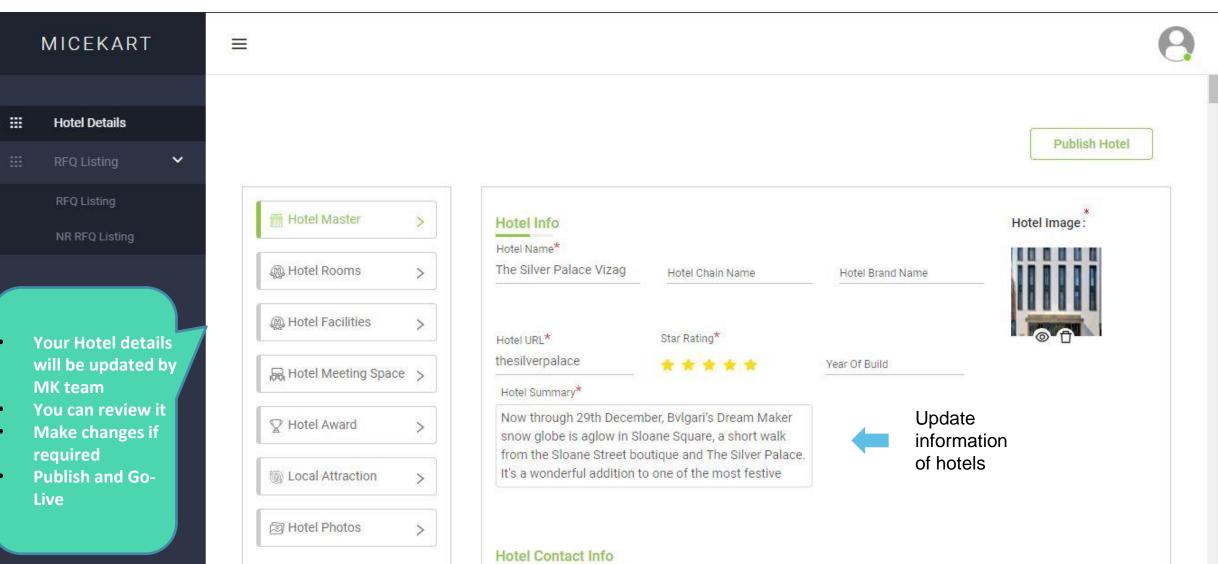

### MICEkart Hotel admin login panel

Separate hotel admin panel to update information & send quotation direct to hotel

#### **MICEkart hotel admin dashboard**

Country Name\*

City Name\*

#### Description

**Meeting Space** 

Now through 29th December, Bylgari's Dream Maker snow globe is aglow in Sloane Square, a short walk from the Sloane Street boutique and The Silver Palace. It's a wonderful addition to one of the most festive neighbourhoods and a must-see stop for those out and about doing their Christmas shopping.